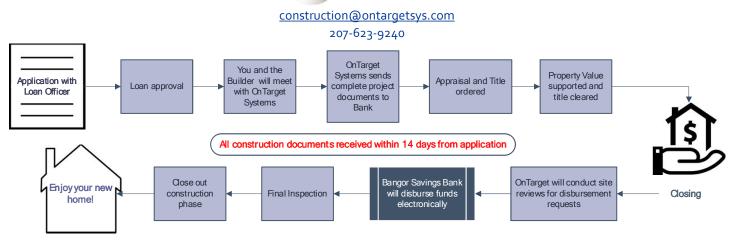

### **Construction Process**

## **Application to Completion**

Bangor Savings Bank has partnered with OnTarget Systems to work with you and your builder to successfully complete your dream home.

### At OnTarget Meeting

- □ Meeting must occur within 14 calendar days from application
- Executed Construction Loan Agreement
- Insurance: Builder needs General Liability (\$1M coverage)
- □ W-9 from Builder